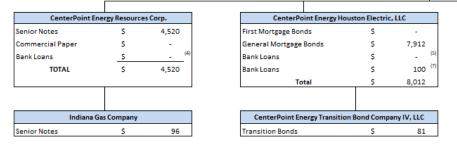

## CenterPoint Energy, Inc. Principal Amounts of Maturing External Debt As of June 30, 2024

(\$ in millions)

|             | CenterPoin | t        |       |     |          |          |           |    |             |    |          | Transit | tion S | ecurit | ization        |              |
|-------------|------------|----------|-------|-----|----------|----------|-----------|----|-------------|----|----------|---------|--------|--------|----------------|--------------|
| <u>Year</u> | Energy     |          | CEHE  | 9   | CERC     | <u>I</u> | <u>GC</u> | SI | <u>GECO</u> | St | ub-total | Bond    | s (2)  | Bor    | <u>ıds</u> (2) | Total        |
| 2024        | 500        | )        | -     |     | -        |          | -         |    | -           |    | 500      |         | 81     |        | 6              | 588          |
| 2025-2029   | 3,728      | (1)(3)   | 1,200 | (5) | 1,260 (6 | 3)       | 96        |    | 321         |    | 6,605    |         | -      |        | 72             | 6,677        |
| 2030-2034   | 900        | (4)      | 2,512 |     | 2,000    |          | -         |    | 370         |    | 5,782    |         | -      |        | 92             | 5,875        |
| 2035-2039   |            |          | -     |     | 475      |          | -         |    | 44          |    | 519      |         | -      |        | 118            | 638          |
| 2040-2044   | -          |          | 1,100 |     | 445      |          | -         |    | 51          |    | 1,596    |         | -      |        | 42             | 1,638        |
| 2045-2049   | 300        | )        | 1,100 |     | 340      |          | -         |    | -           |    | 1,740    |         | -      |        | -              | 1,740        |
| 2050-2054   | -          |          | 2,100 |     | -        |          | -         |    | -           |    | 2,100    |         | -      |        | -              | 2,100        |
| 2055+       |            | <u> </u> | -     |     |          |          |           |    | 38          |    | 38       |         |        |        |                | 38           |
| Total       | \$ 5,428   | \$       | 8,012 | \$  | 4,520    | \$       | 96        | \$ | 825         | \$ | 18,881   | \$      | 81     | \$     | 331            | \$<br>19,293 |

- (1) Debt collateralized by General Mortgage Bonds of CenterPoint Energy Houston Electric, LLC (CEHE) matures on the following dates: 2028, \$68 million.
- (2) Using scheduled payment dates.
- (3) Includes commercial paper of \$897 million and bank borrowings of \$0 million.
  - Includes ZENS at their contingent principal amount of \$13 million. As of June 30, 2024, the principal amount of ZENS on which interest is paid was \$828 million and the ZENS debt component reflected on the
- (4) Company's financial statements was \$4 million. At maturity or upon redemption, holders of ZENS will receive cash at the higher of the contingent principal amount or the value of the reference shares of AT&T Inc., Warner Bros. Discovery, Inc. and Charter Communications, Inc.
- (5) Includes bank borrowings of \$0 million.
- (6) Includes commercial paper of \$0 million and bank borrowings of \$0 million.