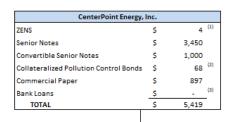

#### Principal Amounts of External Debt As of June 30, 2024 (in millions)

On June 30, 2024, the principal amount on which 2% interest is payable was \$828 (ii) million, the debt component reflected on the financial statements was \$4 million

The \$68 million principal amount of collateralized pollution control bonds are

(2) obligations of CenterPoint Energy, Inc. which are collateralized by general mortgage bonds issued by CenterPoint Energy Houston Electric, LLC.

- (3) Borrowings under \$2.4 billion bank facility.
- (4) Borrowings under \$1.05 billion bank facility.
- (5) Borrowings under \$300 million bank facility.
- (6) Borrowings under \$250 million bank facility.
- (7) Borrowings under \$100 million 18-month term loan agreement.

and the contingent principal amount was \$13 million.

Note: Amounts may not add up due to rounding