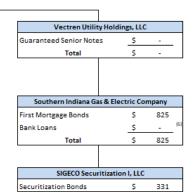

## CenterPoint Energy, Inc. Principal Amounts of Maturing External Debt As of June 30, 2024

(\$ in millions)

|             | CenterPoin | t        |       |     |          |          |           |    |             |    |          | Transit | tion S | ecurit | ization        |              |
|-------------|------------|----------|-------|-----|----------|----------|-----------|----|-------------|----|----------|---------|--------|--------|----------------|--------------|
| <u>Year</u> | Energy     |          | CEHE  | 9   | CERC     | <u>I</u> | <u>GC</u> | SI | <u>GECO</u> | St | ub-total | Bond    | s (2)  | Bor    | <u>ıds</u> (2) | Total        |
| 2024        | 500        | )        | -     |     | -        |          | -         |    | -           |    | 500      |         | 81     |        | 6              | 588          |
| 2025-2029   | 3,728      | (1)(3)   | 1,200 | (5) | 1,260 (6 | 3)       | 96        |    | 321         |    | 6,605    |         | -      |        | 72             | 6,677        |
| 2030-2034   | 900        | (4)      | 2,512 |     | 2,000    |          | -         |    | 370         |    | 5,782    |         | -      |        | 92             | 5,875        |
| 2035-2039   |            |          | -     |     | 475      |          | -         |    | 44          |    | 519      |         | -      |        | 118            | 638          |
| 2040-2044   | -          |          | 1,100 |     | 445      |          | -         |    | 51          |    | 1,596    |         | -      |        | 42             | 1,638        |
| 2045-2049   | 300        | )        | 1,100 |     | 340      |          | -         |    | -           |    | 1,740    |         | -      |        | -              | 1,740        |
| 2050-2054   | -          |          | 2,100 |     | -        |          | -         |    | -           |    | 2,100    |         | -      |        | -              | 2,100        |
| 2055+       |            | <u> </u> | -     |     |          |          |           |    | 38          |    | 38       |         |        |        |                | 38           |
| Total       | \$ 5,428   | \$       | 8,012 | \$  | 4,520    | \$       | 96        | \$ | 825         | \$ | 18,881   | \$      | 81     | \$     | 331            | \$<br>19,293 |